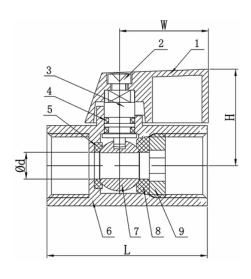

## **Dimensions** (mm)

| Size        | ØD   | L  | Н    | W  |
|-------------|------|----|------|----|
| 6mm (1/8")  | 6.5  | 40 | 25   | 23 |
| 8mm (1/4")  | 7    | 42 | 25   | 23 |
| 10mm (3/8") | 7    | 42 | 25   | 23 |
| 15mm (1/2") | 9.2  | 46 | 27.5 | 23 |
| 20mm (3/4") | 12.5 | 54 | 31   | 23 |
| 25mm (1")   | 15   | 65 | 34.5 | 23 |

#### Materials

| # | Part          | Material             |  |
|---|---------------|----------------------|--|
| 1 | Handle        | Aluminium Alloy      |  |
| 2 | Bolt          | 304 Stainless Steel  |  |
| 3 | Stem          | 304 Stainless Steel  |  |
| 4 | "O" Ring      | NBR Rubber           |  |
| 5 | Ball Seat (A) | PTFE Teflon          |  |
| 6 | Body          | CF8M Stainless Steel |  |
| 7 | Ball          | 304 Stainless Steel  |  |
| 8 | Ball Seat (B) | PTFE Teflon          |  |
| 9 | Сар           | CF8M Stainless Steel |  |