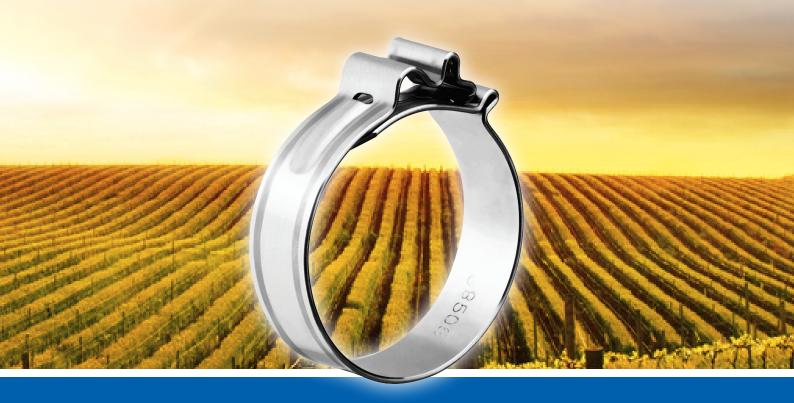

## SMART IRRIGATION MANAGEMENT

When it comes to irrigation management the efficient use of water is the highest priority. Avoid seal failure, install Cobra Hose Clamps on all irrigation lines.

- 304 Stainless Steel Band
- Low Profile Closure
- Superior Longevity
- Suits Industry Standard Piping
- Safety Lock
- Extensive Range

## BEWARE OF IMITATIONS! INSIST ON COBRA.

Designed and manufactured in Germany using 304 grade stainless steel. Engineered to deliver consistent clamping ranges.

- 1 **Self-Adjusting diameter** compensates for tolerances in the OD of the hose
- 2 Bead provides safe guidance of the band
- 3 Coloured strip for easy size identification
- 4 Protruding gripping points for simple and safe assembly
- 5 Marking: production date and machine number
- 6 Single lock-in point for easy and secure assembly
- 7 Rounded edge clamp band for hose protection