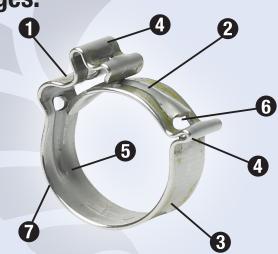

## BEWARE OF IMITATIONS! INSIST ON COBRA.

Designed and manufactured in Germany using 304 grade stainless steel. Engineered to deliver consistent clamping ranges.

- 1 **Self-Adjusting diameter** compensates for tolerances in the OD of the hose
- 2 Bead provides safe guidance of the band
- 3 Coloured strip for easy size identification
- 4 Protruding gripping points for simple and safe assembly
- 5 Marking: production date and machine number
- 6 Single lock-in point for easy and secure assembly
- 7 Rounded edge clamp band for hose protection