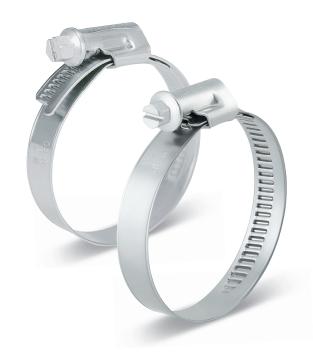

# NORMA TORRO® Non-Perforated Worm-Drive Hose Clamps

Setting the industry standard for performance, our TORRO worm-drive hose clamps are easily recognised by their unique asymmetrical design. Delivering superior tensile strength and high-fracture torque, this clamp is ideal for applications with a high mechanical load.

# **Strong & Reliable**

- · 3-piece construction with precision fit and finish
- · 100% stainless steel 304 construction for superior corrosion resistance

### **Smoother Worm-Drive Action**

· Non-perforated design won't damage soft tubing

**10 PACKS**NOW AVAILABLE

# **Non-Perforated Worm-Drive Hose Clamps**

9mm / 12mm Bandwidth

8mm – 130mm Diameter range

### **Competitive Advantages**

- I All stainless steel design, type 304
- 1 3-piece construction for strength and stability
- I Smooth or stamped inside of band protection