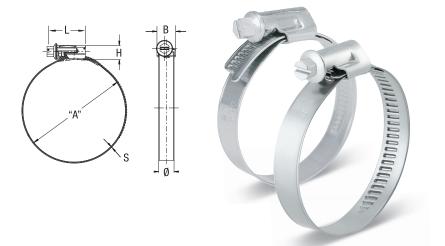

# NORMA TORRO® Non-Perforated Worm-Drive Hose Clamps

Setting the industry standard for performance, our TORRO worm-drive hose clamps are easily recognised by their unique asymmetrical design. Delivering superior tensile strength and high-fracture torque, this clamp is ideal for applications with a high mechanical load.

# **Strong & Reliable**

- · 3-piece construction with precision fit and finish
- · 100% stainless steel 304 construction for superior corrosion resistance

### **Smoother Worm-Drive Action**

· Non-perforated design won't damage soft tubing

**10 PACKS**NOW AVAILABLE

# **Non-Perforated Worm-Drive Hose Clamps**

9mm / 12mm Bandwidth

8mm – 130mm Diameter range

### **Competitive Advantages**

- I All stainless steel design, type 304
- 1 3-piece construction for strength and stability
- I Smooth or stamped inside of band protection